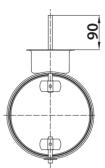

## DIMENSIONS

| Ød, nom | Weight |  |
|---------|--------|--|
| (mm)    | (kg)   |  |
| 100     | 0.7    |  |
| 125     | 0.8    |  |
| 160     | 0.9    |  |
| 200     | 1.2    |  |
| 250     | 1.5    |  |
| 315     | 1.8    |  |
| 355     | 2.3    |  |
| 400     | 2.8    |  |
| 450     | 3.8    |  |
| 500     | 4.5    |  |
| 560     | 5.2    |  |
| 630     | 6.0    |  |
|         |        |  |