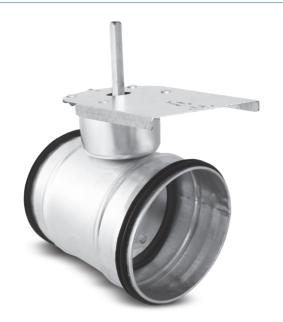

# Airtight shutoff damper with actuator mounting

#### DESCRIPTION

Galvanised round shutoff damper with actuator mounting. The damper blade has rubber gaskets allowing it to shut the ductwork airtight. The casing airtightness meets class C according EN1751, damper blade air leakage meets class 4 according EN1751. Both flange connections are fitted with EPDM gaskets.

Airtight blade: Class 4 EN1751 Airtight casing: Class C EN1751 Galvanised steel sheet

## **PRODUCT KEY**

Ød, \_

| type . |  |  |
|--------|--|--|
| M J    |  |  |

KRS00M - 200

KRS00M — airtight shutoff damper with actuator mounting and gaskets at flanged ends