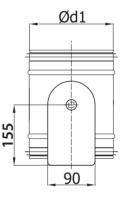

## DIMENSIONS

| Ød, nom | Weight |  |
|---------|--------|--|
| (mm)    | (kg)   |  |
| 100     | 0.7    |  |
| 125     | 0.8    |  |
| 160     | 0.9    |  |
| 200     | 1.2    |  |
| 250     | 1.5    |  |
| 315     | 1.8    |  |
| 355     | 2.3    |  |
| 400     | 2.8    |  |
| 450     | 3.8    |  |
| 500     | 4.5    |  |
| 560     | 5.2    |  |
| 630     | 6.0    |  |
|         |        |  |