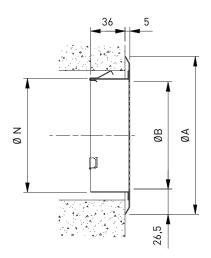

#### **TECHNICAL INFORMATION**

| APPLICATION  | Туре                      | Supply or exhaust                   |  |
|--------------|---------------------------|-------------------------------------|--|
|              | Direction                 | One direction, not adjustable       |  |
| CONSTRUCTION | Frontplate                | Perforations Ø4mm, 37% free passage |  |
|              | Available diameters       | 125mm                               |  |
|              | Installation depth        | 36mm                                |  |
| MATERIAL     | Standard material         | Painted steel                       |  |
|              | Standard finishing        | Powder coating RAL9010              |  |
|              | Product finishing options | Powder coating RAL of choice        |  |
| MOUNTING     | Mounting options          | Friction springs                    |  |

## **DIMENSIONS**

| ØN  | ØB  | ØA  |
|-----|-----|-----|
| 125 | 112 | 165 |

All dimensions in mm