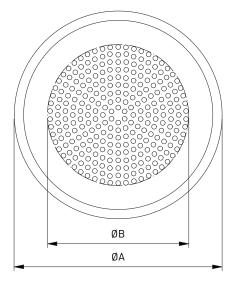

## **DIMENSIONS**

| ØN  | ØB  | ØA  |
|-----|-----|-----|
| 125 | 112 | 165 |

All dimensions in mm