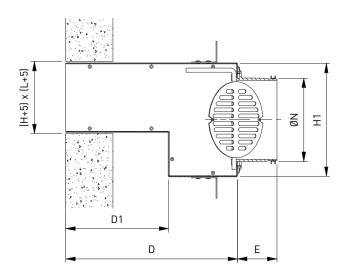

#### **DIMENSIONS**

| ØN  | D2      | E  | H1  |
|-----|---------|----|-----|
| 80  | D - 51  | 52 | 101 |
| 100 | D - 61  | 52 | 121 |
| 125 | D - 83  | 58 | 165 |
| 160 | D - 100 | 58 | 200 |
| 200 | D - 120 | 58 | 240 |
| 250 | D - 145 | 58 | 290 |
| 315 | D - 169 | 49 | 338 |
| 355 | D - 189 | 49 | 378 |
| 400 | D - 212 | 49 | 423 |

D1 = 50, 75, 100, 125, of 150

All dimensions in mm

OP100-T-D1 OP100

OP101-T-D1

OP102-T-D1