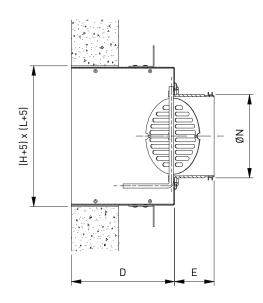

#### **DIMENSIONS**

| ØN  | D2      | E  | H1  |
|-----|---------|----|-----|
| 80  | D - 51  | 52 | 101 |
| 100 | D - 61  | 52 | 121 |
| 125 | D - 83  | 58 | 165 |
| 160 | D - 100 | 58 | 200 |
| 200 | D - 120 | 58 | 240 |
| 250 | D - 145 | 58 | 290 |
| 315 | D - 169 | 49 | 338 |
| 355 | D - 189 | 49 | 378 |
| 400 | D - 212 | 49 | 423 |

D1 = 50, 75, 100, 125, of 150

All dimensions in mm

OP100-T-D1 OP100

OP101-T-D1

OP102-T-D1