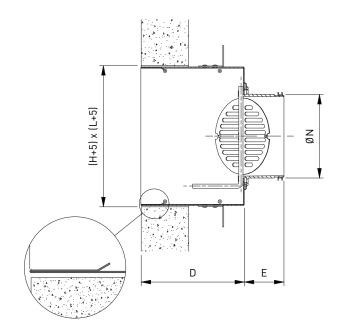

## **TECHNICAL INFORMATION**

| APPLICATION  | Туре                  | Plenum for wall grilles                                                                        |  |
|--------------|-----------------------|------------------------------------------------------------------------------------------------|--|
|              | Version               | Side / Top / Top asymmetrisch                                                                  |  |
| CONSTRUCTION | Shape                 | Rectangle                                                                                      |  |
|              | Length                | 100-2000mm                                                                                     |  |
|              | Height                | 38-900mm                                                                                       |  |
|              | Depth                 | 100-650mm                                                                                      |  |
|              | Spigot                | Ø80-400mm                                                                                      |  |
|              | OP100                 | For mounting of wall grilles in combination with mounting frame GR001                          |  |
|              | OP101                 | Equipped with folded lip for direct<br>mounting of wall grilles with<br>friction springs       |  |
|              | OP102                 | Equipped with folded lip for direct<br>mounting of wall grilles with<br>concealed screw fixing |  |
| PLENUM       | Material              | Galvanised (275g/m²) sheet steel,<br>PP/TPE spigot                                             |  |
|              | Insulation (optional) | Melamine 6mm                                                                                   |  |
|              | Spigot plenum         | Class D spigot with double lip seal                                                            |  |
|              | Volume control        | Perforated volume control disk with manual operation (optional)                                |  |

#### **DIMENSIONS**

| ØN  | D2      | E  | H1  |
|-----|---------|----|-----|
| 80  | D - 51  | 52 | 101 |
| 100 | D - 61  | 52 | 121 |
| 125 | D - 83  | 58 | 165 |
| 160 | D - 100 | 58 | 200 |
| 200 | D - 120 | 58 | 240 |
| 250 | D - 145 | 58 | 290 |
| 315 | D - 169 | 49 | 338 |
| 355 | D - 189 | 49 | 378 |
| 400 | D - 212 | 49 | 423 |

D1 = 50, 75, 100, 125, of 150

All dimensions in mm

OP100-T-D1 OP100

OP101-T-D1

OP102-T-D1