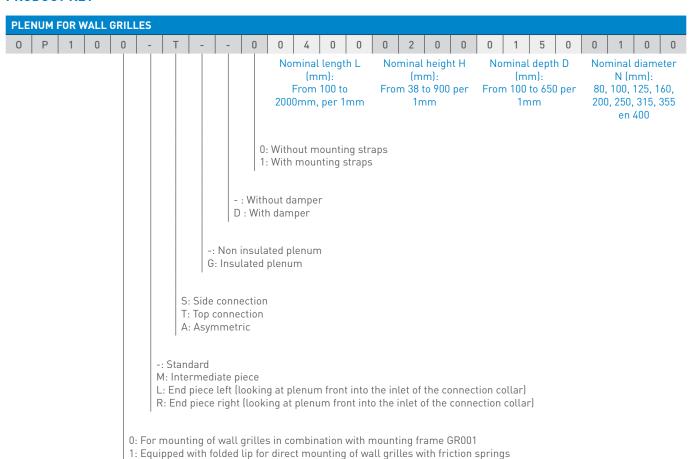

#### **PRODUCT KEY**

2: Equipped with folded lip for direct mounting of wall grilles with concealed screw fixing