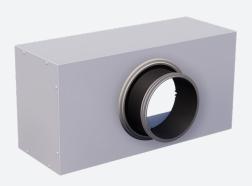

## **VARIANTS**

OP100T, OP100A, OP100S

The OP100 plenum box is suitable for connection of rectangular wall grilles. Unlike the ceiling plenum DP100, the OP100 has no protruding clinched ribs. Instead, the sides are folded over to keep it as compact as possible. It's available in three executions: Side entry, top entry or asymmetric top entry. Flow control is possible by means of a perforated damper in the inlet spigot.

No protruding clinched ribs

Folded over sides to keep it as compact as possible

Also available with asymmetric top entry