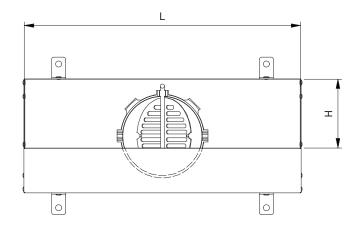

D1 = 50, 75, 100, 125, of 150

All dimensions in mm

OP100-T-D1 OP100

OP101-T-D1

OP102-T-D1