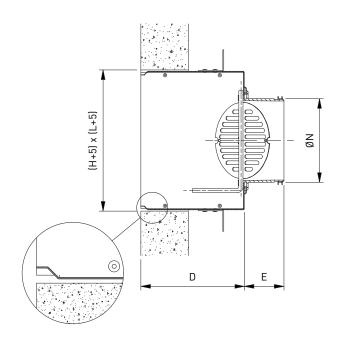

## **TECHNICAL INFORMATION**

| APPLICATION  | Туре                  | Plenum for wall grilles                                                                        |  |
|--------------|-----------------------|------------------------------------------------------------------------------------------------|--|
|              | Version               | Side / Top / Top asymmetrisch                                                                  |  |
| CONSTRUCTION | Shape                 | Rectangle                                                                                      |  |
|              | Length                | 100-2000mm                                                                                     |  |
|              | Height                | 38-900mm                                                                                       |  |
|              | Depth                 | 100-650mm                                                                                      |  |
|              | Spigot                | Ø80-400mm                                                                                      |  |
|              | OP100                 | For mounting of wall grilles in combination with mounting frame GR001                          |  |
|              | OP101                 | Equipped with folded lip for direct<br>mounting of wall grilles with<br>friction springs       |  |
|              | OP102                 | Equipped with folded lip for direct<br>mounting of wall grilles with<br>concealed screw fixing |  |
| PLENUM       | Material              | Galvanised (275g/m²) sheet steel,<br>PP/TPE spigot                                             |  |
|              | Insulation (optional) | Melamine 6mm                                                                                   |  |
|              | Spigot plenum         | Class D spigot with double lip seal                                                            |  |
|              | Volume control        | Perforated volume control disk with manual operation (optional)                                |  |

#### **DIMENSIONS**

| ØN  | D2      | E  | H1  |
|-----|---------|----|-----|
| 80  | D - 51  | 52 | 101 |
| 100 | D - 61  | 52 | 121 |
| 125 | D - 83  | 58 | 165 |
| 160 | D - 100 | 58 | 200 |
| 200 | D - 120 | 58 | 240 |
| 250 | D - 145 | 58 | 290 |
| 315 | D - 169 | 49 | 338 |
| 355 | D - 189 | 49 | 378 |
| 400 | D - 212 | 49 | 423 |

D1 = 50, 75, 100, 125, of 150

All dimensions in mm

OP100-T-D1 OP100

OP101-T-D1

OP102-T-D1