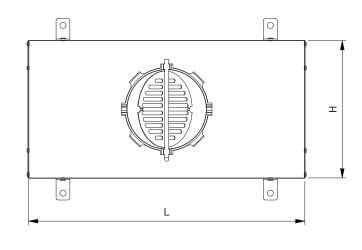

#### **DIMENSIONS**

| ØN  | D2      | E  | H1  |
|-----|---------|----|-----|
| 80  | D - 51  | 52 | 101 |
| 100 | D - 61  | 52 | 121 |
| 125 | D - 83  | 58 | 165 |
| 160 | D - 100 | 58 | 200 |
| 200 | D - 120 | 58 | 240 |
| 250 | D - 145 | 58 | 290 |
| 315 | D - 169 | 49 | 338 |
| 355 | D - 189 | 49 | 378 |
| 400 | D - 212 | 49 | 423 |

D1 = 50, 75, 100, 125, of 150

All dimensions in mm

OP100-T-D1 OP100

OP101-T-D1

OP102-T-D1