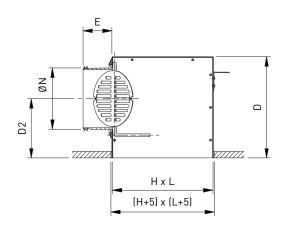

#### **DIMENSIONS**

| ØN  | D2      | E  | H1  |
|-----|---------|----|-----|
| 80  | D - 51  | 52 | 101 |
| 100 | D - 61  | 52 | 121 |
| 125 | D - 83  | 58 | 165 |
| 160 | D - 100 | 58 | 200 |
| 200 | D - 120 | 58 | 240 |
| 250 | D - 145 | 58 | 290 |
| 315 | D - 169 | 49 | 338 |
| 355 | D - 189 | 49 | 378 |
| 400 | D - 212 | 49 | 423 |

D1 = 50, 75, 100, 125, of 150

All dimensions in mm

OP100-T-D1 OP100

OP101-T-D1

OP102-T-D1

# OP100-A-D1