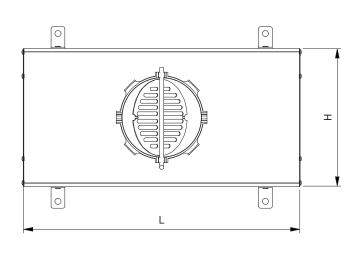

## **TECHNICAL INFORMATION**

| APPLICATION  | Туре                  | Plenum for wall grilles                                                                        |  |
|--------------|-----------------------|------------------------------------------------------------------------------------------------|--|
|              | Version               | Side / Top / Top asymmetrisch                                                                  |  |
| CONSTRUCTION | Shape                 | Rectangle                                                                                      |  |
|              | Length                | 100-2000mm                                                                                     |  |
|              | Height                | 38-900mm                                                                                       |  |
|              | Depth                 | 100-650mm                                                                                      |  |
|              | Spigot                | Ø80-400mm                                                                                      |  |
|              | OP100                 | For mounting of wall grilles in combination with mounting frame GR001                          |  |
|              | OP101                 | Equipped with folded lip for direct<br>mounting of wall grilles with<br>friction springs       |  |
|              | OP102                 | Equipped with folded lip for direct<br>mounting of wall grilles with<br>concealed screw fixing |  |
| PLENUM       | Material              | Galvanised (275g/m²) sheet steel,<br>PP/TPE spigot                                             |  |
|              | Insulation (optional) | Melamine 6mm                                                                                   |  |
|              | Spigot plenum         | Class D spigot with double lip seal                                                            |  |
|              | Volume control        | Perforated volume control disk with manual operation (optional)                                |  |

#### **DIMENSIONS**

| ØN  | D2      | E  | H1  |
|-----|---------|----|-----|
| 80  | D - 51  | 52 | 101 |
| 100 | D - 61  | 52 | 121 |
| 125 | D - 83  | 58 | 165 |
| 160 | D - 100 | 58 | 200 |
| 200 | D - 120 | 58 | 240 |
| 250 | D - 145 | 58 | 290 |
| 315 | D - 169 | 49 | 338 |
| 355 | D - 189 | 49 | 378 |
| 400 | D - 212 | 49 | 423 |

D1 = 50, 75, 100, 125, of 150

All dimensions in mm

OP100-T-D1 OP100

OP101-T-D1

OP102-T-D1