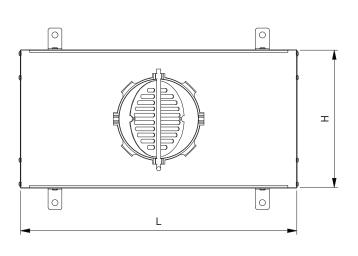

## **TECHNICAL INFORMATION**

| APPLICATION  | Туре                  | Plenum for wall grilles                                                                        |  |
|--------------|-----------------------|------------------------------------------------------------------------------------------------|--|
|              | Version               | Side / Top / Top asymmetrisch                                                                  |  |
| CONSTRUCTION | Shape                 | Rectangle                                                                                      |  |
|              | Length                | 100-2000mm                                                                                     |  |
|              | Height                | 38-900mm                                                                                       |  |
|              | Depth                 | 100-650mm                                                                                      |  |
|              | Spigot                | Ø80-400mm                                                                                      |  |
|              | OP100                 | For mounting of wall grilles in combination with mounting frame GR001                          |  |
|              | OP101                 | Equipped with folded lip for direct<br>mounting of wall grilles with<br>friction springs       |  |
|              | OP102                 | Equipped with folded lip for direct<br>mounting of wall grilles with<br>concealed screw fixing |  |
| PLENUM       | Material              | Galvanised (275g/m²) sheet steel,<br>PP/TPE spigot                                             |  |
|              | Insulation (optional) | Melamine 6mm                                                                                   |  |
|              | Spigot plenum         | Class D spigot with double lip seal                                                            |  |
|              | Volume control        | Perforated volume control disk with manual operation (optional)                                |  |

#### **DIMENSIONS**

| ØN  | D2      | E  | H1  |
|-----|---------|----|-----|
| 80  | D - 51  | 52 | 101 |
| 100 | D - 61  | 52 | 121 |
| 125 | D - 83  | 58 | 165 |
| 160 | D - 100 | 58 | 200 |
| 200 | D - 120 | 58 | 240 |
| 250 | D - 145 | 58 | 290 |
| 315 | D - 169 | 49 | 338 |
| 355 | D - 189 | 49 | 378 |
| 400 | D - 212 | 49 | 423 |

D1 = 50, 75, 100, 125, of 150

All dimensions in mm

OP100-T-D1 OP100

OP101-T-D1

OP102-T-D1