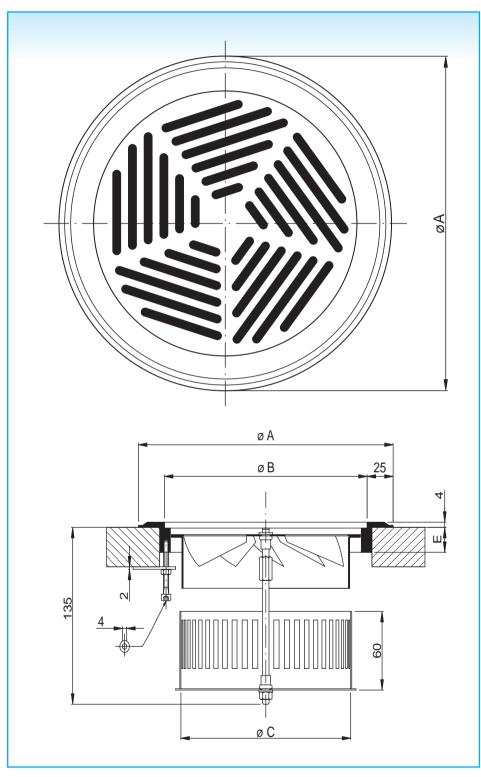

## Installation dimensions

| Size | øΑ  | øΒ  | øС  | E  |
|------|-----|-----|-----|----|
| 150  | 190 | 140 | 124 | 14 |
| 200  | 236 | 190 | 160 | 19 |

All dimensions in mm

## **Fixing**

Outer ring is fixed to the floor with 3 mounting straps