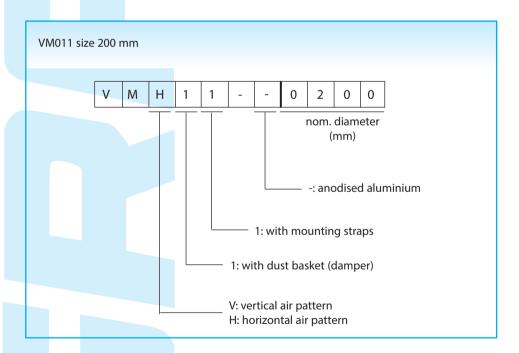

with a swirl diffuser
- horizontal or vertical swirl-form air pattern
- removable grille tile
- with dust basket that can be used as damper
- with outer ring

#### Construction:

- floor grille and outer ring are made out of aluminium
- finish: aluminium glass shot blasted
- painted in a RAL-colour upon re-
- swirl diffuser in galvanised steel, painted black
- dirt basket in galvanised steel



## **Specifications description**

### Example:

Floor grille with horizontal swirl air pattern, used for mounting in system floors. Floor grille and outer ring out of aluminium (glass shot blasted) and with removable grille tile. Equipped with a dust basket that can be used as damper.

VMH11 Type: size ... mm

## **Fixing**

Outer ring is fixed to the floor with 3 mounting straps

## How to order