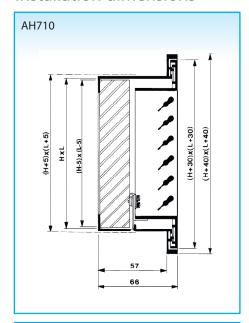

## Installation dimensions

Nominal dimensions L = nominal length (mm) H = nominal height (mm) All dimensions in mm

#### Length:

- available from 100 mm until 550 mm in multiples of 25 mm
- available from 550 mm until 1050 mm in multiples of 50 mm
- min L = 100 mm, max L = 1050 mm min H = 75 mm, max H = 900 mm