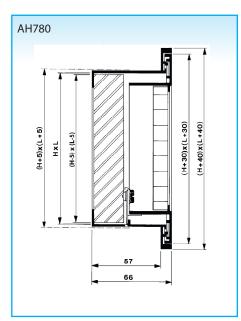

## Installation dimensions

Nominal dimensions L = nominal length (mm) H = nominal height (mm) All dimensions in mm

#### AH770/AH780:

- grid core with square mesh (AH 780) or with mesh of 45° deflection(AH770)
- mazes: 15 x 15 mm
- free passage ca. 85 %
- · the grille is hinged to the filter frame thick enabling 25 mm cartridges
- available in multiples of 1 mm, as well in length as in height