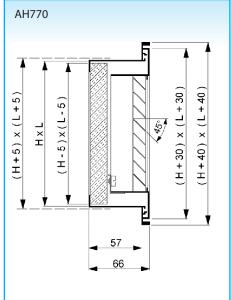

## Installation dimensions

Nominal dimensions L = nominal length (mm) H = nominal height (mm) All dimensions in mm

#### AH770/AH780:

- grid core with square mesh (AH 780) or with mesh of 45° deflection(AH770)
- mazes: 15 x 15 mm
- free passage ca. 85 %
- · the grille is hinged to the filter frame thick enabling 25 mm cartridges
- available in multiples of 1 mm, as well in length as in height