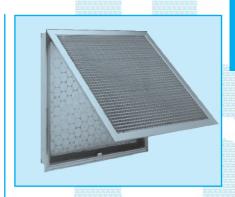

## **Application**

The grille type AH710/770/780 is used for the exhaust of air in facilities such as offices, warehouses, workshops, ... The grille can be used for wall or duct mounting in situations where the surroundings have to be safeguarded against pollution.

#### AH770/AH780:

- grid core with square mesh (AH 780) or with mesh of 45° deflection(AH770)
- mazes: 15 x 15 mm
- free passage ca. 85 %
- · the grille is hinged to the filter frame thick enabling 25 mm cartridges
- available in multiples of 1 mm, as well in length as in height