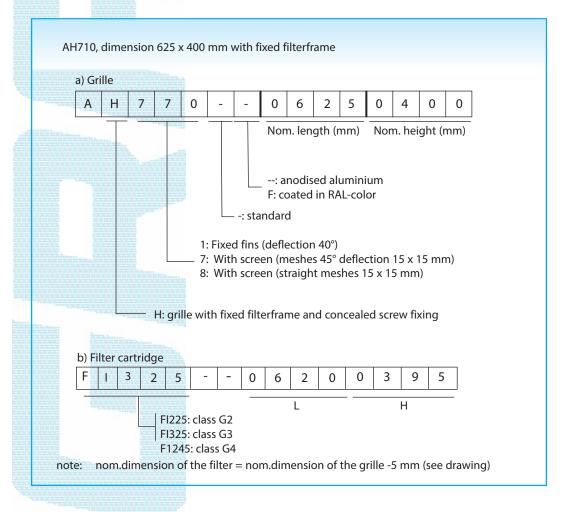

# **EXHAUST GRILLE WITH FILTER FRAME** AH710/770/780

#### AH710:

- · fixed horizontal vanes with 40° deflection
- free passage ca. 60%
- · the grille is hinged to the filter frame enabling 25 mm thick cartridges

#### AH770/AH780:

- grid core with square mesh (AH 780) or with mesh of 45° deflection(AH770)
- mazes: 15 x 15 mm
- free passage ca. 85 %
- · the grille is hinged to the filter frame thick enabling 25 mm cartridges
- available in multiples of 1 mm, as well in length as in height

### Accessories

A filter cartridge DUST STOP 25 mm can be delivered upon request. (standard without filter cartridge).

## Fixing

concealed screw fixing filter frame

## Delivery possibilities

- · AH710: aluminium grille with fixed vanes with 40° deflection
- AH770: aluminium grille with mill finish aluminium grid core with mazes of 45° deflection mesh of 15 x 15 mm
- · AH780: aluminium grille with mill finish aluminium grid core with square mesh of 15 x 15 mm