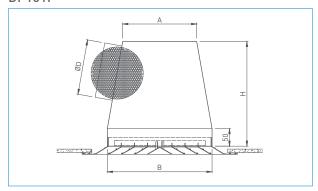

ntral screw fixing. The unique shape allows easy economical transport methods.



#### **TECHNICAL DETAILS**

| APPLICATION  | Product            | DP100P            |  |
|--------------|--------------------|-------------------|--|
|              | Airflow type       | Supply or exhaust |  |
| CONSTRUCTION | Min. height        | 200 mm            |  |
|              | Max. height        | 400 mm            |  |
| MATERIAL     | Frame construction | Bended plate      |  |
|              | Standard material  | Steel             |  |
|              | Add-on material    | Inlet in PP       |  |
|              | Standard finishing | Galvanised steel  |  |
|              | Add-on finishing   | Inlet in black    |  |



#### **DRAWING**

## DP121P



### **FIXING METHOD**

DP100P



#### DP101P



DP120P



DP121P



# **DIMENSIONS**

| SIZE<br>in mm | Α   | В   | D   | Н   |
|---------------|-----|-----|-----|-----|
| 150           | 124 | 150 | 100 | 200 |
| 225           | 186 | 225 | 160 | 275 |
| 250           | 211 | 250 | 160 | 275 |
| 300           | 212 | 300 | 200 | 300 |
| 375           | 231 | 375 | 250 | 375 |
| 400           | 256 | 400 | 250 | 375 |
| 450           | 295 | 450 | 315 | 400 |
| 470           | 282 | 470 | 315 | 400 |







# MOUNTING INSTRUCTIONS AND INSTRUCTIONS FOR USE DP120P





#### **HOW TO ORDER**





| NOTES |
|-------|
|       |
|       |
|       |
|       |
|       |
|       |
|       |
|       |
|       |
|       |
|       |
|       |
|       |
|       |
|       |
|       |
|       |
|       |
|       |
|       |
|       |
|       |
|