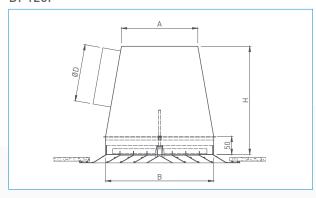

#### **DRAWING**

# **DIMENSIONS**

| SIZE<br>in mm | Α   | В   | D   | Н   |
|---------------|-----|-----|-----|-----|
| 150           | 124 | 150 | 100 | 200 |
| 225           | 186 | 225 | 160 | 275 |
| 250           | 211 | 250 | 160 | 275 |
| 300           | 212 | 300 | 200 | 300 |
| 375           | 231 | 375 | 250 | 375 |
| 400           | 256 | 400 | 250 | 375 |
| 450           | 295 | 450 | 315 | 400 |
| 470           | 282 | 470 | 315 | 400 |