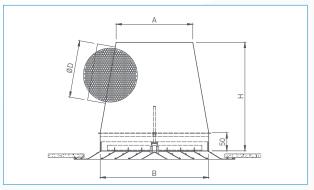

#### **DRAWING**

# **DIMENSIONS**

| SIZE<br>in mm | Α   | В   | D   | Н   |
|---------------|-----|-----|-----|-----|
| 150           | 124 | 150 | 100 | 200 |
| 225           | 186 | 225 | 160 | 275 |
| 250           | 211 | 250 | 160 | 275 |
| 300           | 212 | 300 | 200 | 300 |
| 375           | 231 | 375 | 250 | 375 |
| 400           | 256 | 400 | 250 | 375 |
| 450           | 295 | 450 | 315 | 400 |
| 470           | 282 | 470 | 315 | 400 |