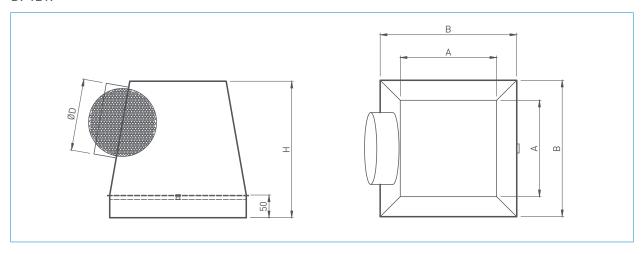

#### **DRAWING**

# **DIMENSIONS**

| SIZE<br>in mm | Α   | В   | D   | Н   |
|---------------|-----|-----|-----|-----|
| 150           | 124 | 150 | 100 | 200 |
| 225           | 186 | 225 | 160 | 275 |
| 250           | 211 | 250 | 160 | 275 |
| 300           | 212 | 300 | 200 | 300 |
| 375           | 231 | 375 | 250 | 375 |
| 400           | 256 | 400 | 250 | 375 |
| 450           | 295 | 450 | 315 | 400 |
| 470           | 282 | 470 | 315 | 400 |