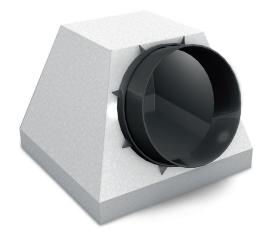

#### **PYRAMID PLENUM BOX**

The plenum box type DP100P is used for installation with square ceiling diffusers, type EG400. The plenum box is made of galvanised steel plate.

It can be used for fixed mounting or for central screw fixing. The unique shape allows easy economical transport methods.