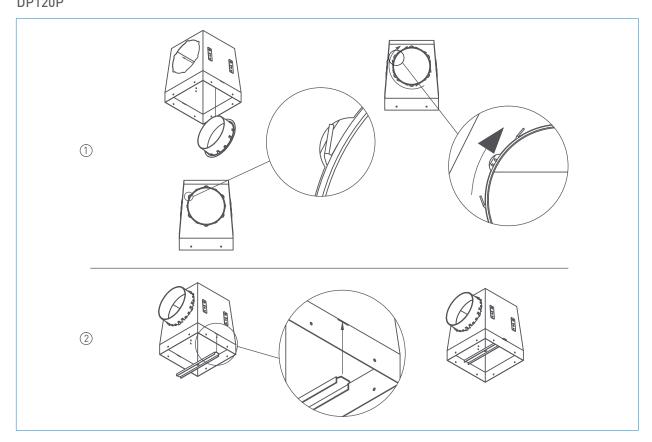

|  |
|              | Add-on material    | Inlet in PP       |  |
|              | Standard finishing | Galvanised steel  |  |
|              | Add-on finishing   | Inlet in black    |  |



#### **DRAWING**

## DP121P



### **FIXING METHOD**

DP100P



#### DP101P



DP120P



DP121P



# **DIMENSIONS**

| SIZE<br>in mm | Α   | В   | D   | Н   |
|---------------|-----|-----|-----|-----|
| 150           | 124 | 150 | 100 | 200 |
| 225           | 186 | 225 | 160 | 275 |
| 250           | 211 | 250 | 160 | 275 |
| 300           | 212 | 300 | 200 | 300 |
| 375           | 231 | 375 | 250 | 375 |
| 400           | 256 | 400 | 250 | 375 |
| 450           | 295 | 450 | 315 | 400 |
| 470           | 282 | 470 | 315 | 400 |







# MOUNTING INSTRUCTIONS AND INSTRUCTIONS FOR USE DP120P





#### **HOW TO ORDER**





| NOTES |
|-------|
|       |
|       |
|       |
|       |
|       |
|       |
|       |
|       |
|       |
|       |
|       |
|       |
|       |
|       |
|       |
|       |
|       |
|       |
|       |
|       |
|       |
|       |
|       |
|       |
|       |
|       |
|       |
|       |
|       |
|       |
|       |
|       |
|       |