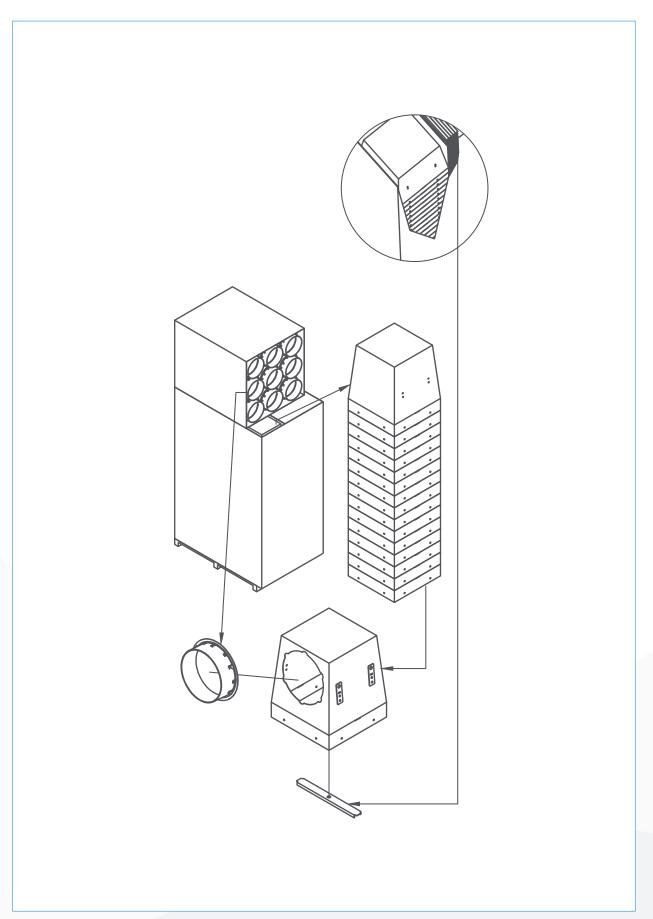

te      |  |
|              | Standard material  | Steel             |  |
|              | Add-on material    | Inlet in PP       |  |
|              | Standard finishing | Galvanised steel  |  |
|              | Add-on finishing   | Inlet in black    |  |



#### **DRAWING**

## DP121P



### **FIXING METHOD**

DP100P



#### DP101P



DP120P



DP121P



# **DIMENSIONS**

| SIZE<br>in mm | Α   | В   | D   | Н   |
|---------------|-----|-----|-----|-----|
| 150           | 124 | 150 | 100 | 200 |
| 225           | 186 | 225 | 160 | 275 |
| 250           | 211 | 250 | 160 | 275 |
| 300           | 212 | 300 | 200 | 300 |
| 375           | 231 | 375 | 250 | 375 |
| 400           | 256 | 400 | 250 | 375 |
| 450           | 295 | 450 | 315 | 400 |
| 470           | 282 | 470 | 315 | 400 |







# MOUNTING INSTRUCTIONS AND INSTRUCTIONS FOR USE DP120P





#### **HOW TO ORDER**





| NOTES |
|-------|
|       |
|       |
|       |
|       |
|       |
|       |
|       |
|       |
|       |
|       |
|       |
|       |
|       |
|       |
|       |
|       |
|       |
|       |
|       |
|       |
|       |
|       |
|       |
|       |
|       |
|       |
|       |
|       |
|       |
|       |
|       |
|       |
|       |