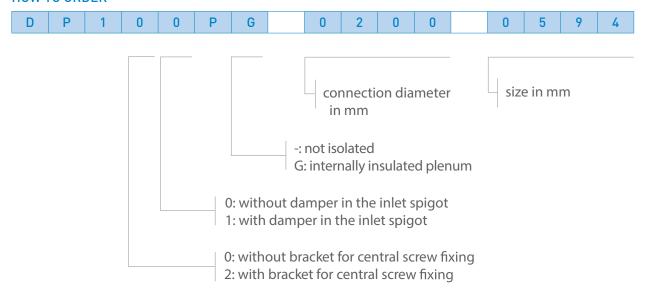

#### **HOW TO ORDER**

| NOTES |
|-------|
|       |
|       |
|       |
|       |
|       |
|       |
|       |
|       |
|       |
|       |
|       |
|       |
|       |
|       |
|       |
|       |
|       |
|       |
|       |
|       |
|       |
|       |
|       |
|       |
|       |
|       |
|       |
|       |
|       |
|       |
|       |
|       |
|       |