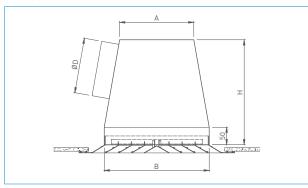

nting or for central screw fixing. The unique shape allows easy economical transport methods.



#### **TECHNICAL DETAILS**

| APPLICATION  | Product            | DP100P            |  |
|--------------|--------------------|-------------------|--|
|              | Airflow type       | Supply or exhaust |  |
| CONSTRUCTION | Min. height        | 200 mm            |  |
|              | Max. height        | 400 mm            |  |
| MATERIAL     | Frame construction | Bended plate      |  |
|              | Standard material  | Steel             |  |
|              | Add-on material    | Inlet in PP       |  |
|              | Standard finishing | Galvanised steel  |  |
|              | Add-on finishing   | Inlet in black    |  |



#### **DRAWING**

## DP121P



### **FIXING METHOD**

DP100P



#### DP101P



DP120P



DP121P



# **DIMENSIONS**

| SIZE<br>in mm | Α   | В   | D   | Н   |
|---------------|-----|-----|-----|-----|
| 150           | 124 | 150 | 100 | 200 |
| 225           | 186 | 225 | 160 | 275 |
| 250           | 211 | 250 | 160 | 275 |
| 300           | 212 | 300 | 200 | 300 |
| 375           | 231 | 375 | 250 | 375 |
| 400           | 256 | 400 | 250 | 375 |
| 450           | 295 | 450 | 315 | 400 |
| 470           | 282 | 470 | 315 | 400 |







# MOUNTING INSTRUCTIONS AND INSTRUCTIONS FOR USE DP120P





#### **HOW TO ORDER**





| NOTES |
|-------|
|       |
|       |
|       |
|       |
|       |
|       |
|       |
|       |
|       |
|       |
|       |
|       |
|       |
|       |
|       |
|       |
|       |
|       |
|       |
|       |
|       |